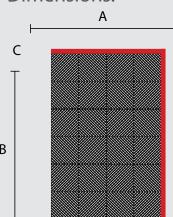

#### Dimensions.

A: length 52 in (132 cm) B: width 34 in (86 cm) C: height 0.75 in (1.9 cm)