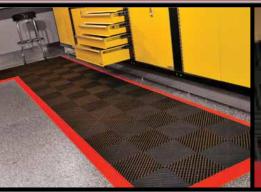

# Anti-fatigueWorkmata

Swisstrax Anti-Fatigue Work Mats are ideal for work areas, retail spaces, gyms & other applications where a softer tile is desired or where someone may be standing for long periods of time. The open profile of the anti-fatigue mats facilitates easy cleaning and ensures a dry, nonslip surface. create your own custom size floor mat or you can even integrate them within your Swisstrax floor installation.

### Quick Facts.

- ▶ Mats include: 6 Rubbertrax tiles, 7 edges & two corners.
- Non Slip design
- Low maintenance
- ▶ Add comfort and reduce standing fatugue in retail or work environments
- Customize and integrate into your Swisstrax floor.